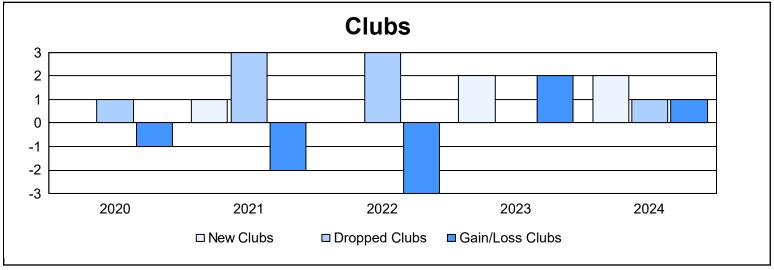

District 34 C

As of June 2024 Cumulative

| Year      | New<br>Clubs | Dropped<br>Clubs | Gain/<br>Loss<br>Clubs | New<br>Members | Charter<br>Members | Reinstate<br>Members | Transfer<br>Members | Total<br>Member<br>Added | Total<br>Members<br>Dropped | Gain/<br>Loss<br>Members |
|-----------|--------------|------------------|------------------------|----------------|--------------------|----------------------|---------------------|--------------------------|-----------------------------|--------------------------|
| 2019-2020 | 0            | 1                | -1                     | 96             | 8                  | 5                    | 6                   | 115                      | 181                         | -66                      |
| 2020-2021 | 1            | 3                | -2                     | 63             | 33                 | 3                    | 10                  | 109                      | 182                         | -73                      |
| 2021-2022 | 0            | 3                | -3                     | 125            | 1                  | 2                    | 6                   | 134                      | 174                         | -40                      |
| 2022-2023 | 2            | 0                | 2                      | 105            | 34                 | 4                    | 0                   | 143                      | 121                         | 22                       |
| 2023-2024 | 2            | 1                | 1                      | 60             | 41                 | 4                    | 5                   | 110                      | 145                         | -35                      |
| Average   | 1            | 2                | -1                     | 90             | 23                 | 4                    | 5                   | 122                      | 161                         | -38                      |