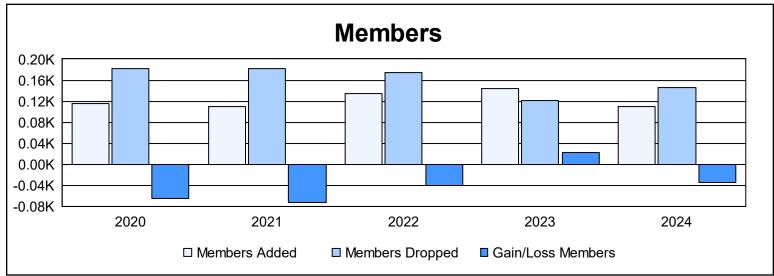

District 34 C

As of June 2024 Cumulative

| Year      | New<br>Clubs | Dropped<br>Clubs | Gain/<br>Loss<br>Clubs | New<br>Members | Charter<br>Members | Reinstate<br>Members | Transfer<br>Members | Total<br>Member<br>Added | Total<br>Members<br>Dropped | Gain/<br>Loss<br>Members |
|-----------|--------------|------------------|------------------------|----------------|--------------------|----------------------|---------------------|--------------------------|-----------------------------|--------------------------|
| 2019-2020 | 0            | 1                | -1                     | 96             | 8                  | 5                    | 6                   | 115                      | 181                         | -66                      |
| 2020-2021 | 1            | 3                | -2                     | 63             | 33                 | 3                    | 10                  | 109                      | 182                         | -73                      |
| 2021-2022 | 0            | 3                | -3                     | 125            | 1                  | 2                    | 6                   | 134                      | 174                         | -40                      |
| 2022-2023 | 2            | 0                | 2                      | 105            | 34                 | 4                    | 0                   | 143                      | 121                         | 22                       |
| 2023-2024 | 2            | 1                | 1                      | 60             | 41                 | 4                    | 5                   | 110                      | 145                         | -35                      |
| Average   | 1            | 2                | -1                     | 90             | 23                 | 4                    | 5                   | 122                      | 161                         | -38                      |